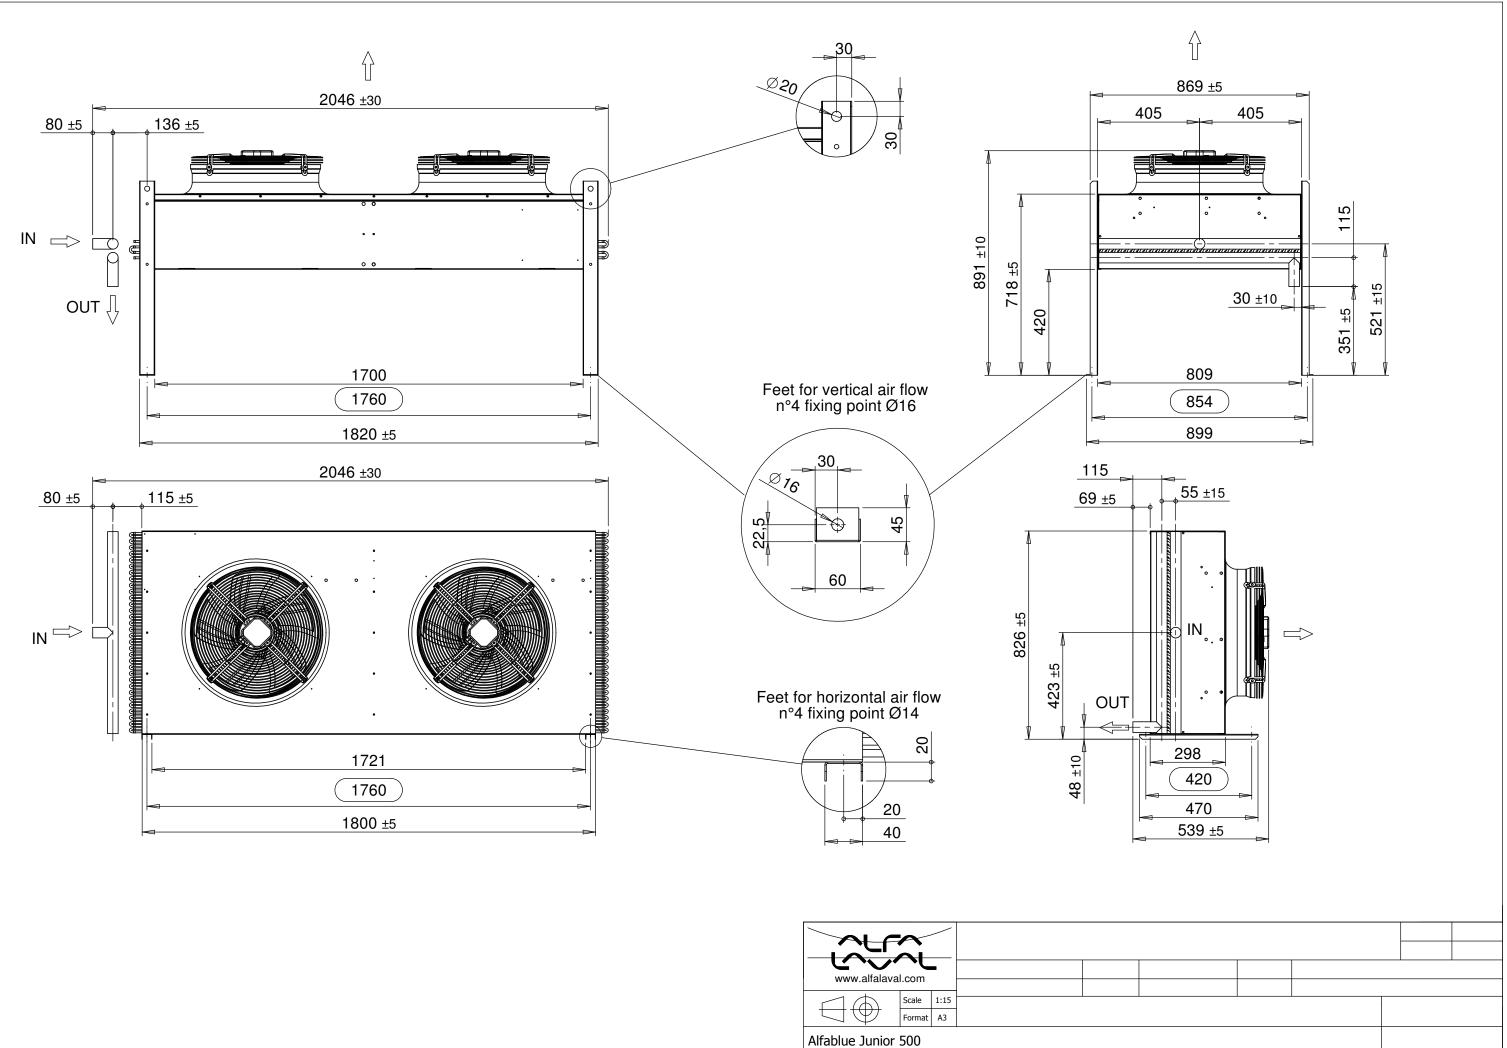

This document and its contents is owned by Alfa Laval AB (publ.) or its affiliates and protected by laws governing intellectual property and thereto related rights. Without limiting any rights related to this document, no part of this document may be copied, reproduced or transmitted in any form or by any means (electronic, mechanical, photocopying, recording, or otherwise), or for any purpose, without the expressed permission of Alfa Laval. Nor may it be used in any other way or for any other purpose than expressly permitted by Alfa Laval. Alfa Laval will enforce its rights related to this document to the fullest extent of the law, including the seeking of criminal prosecution.

Tolerance class M EN 22768-1 22768-2

AlfaBlue Junior

Dimension drawing